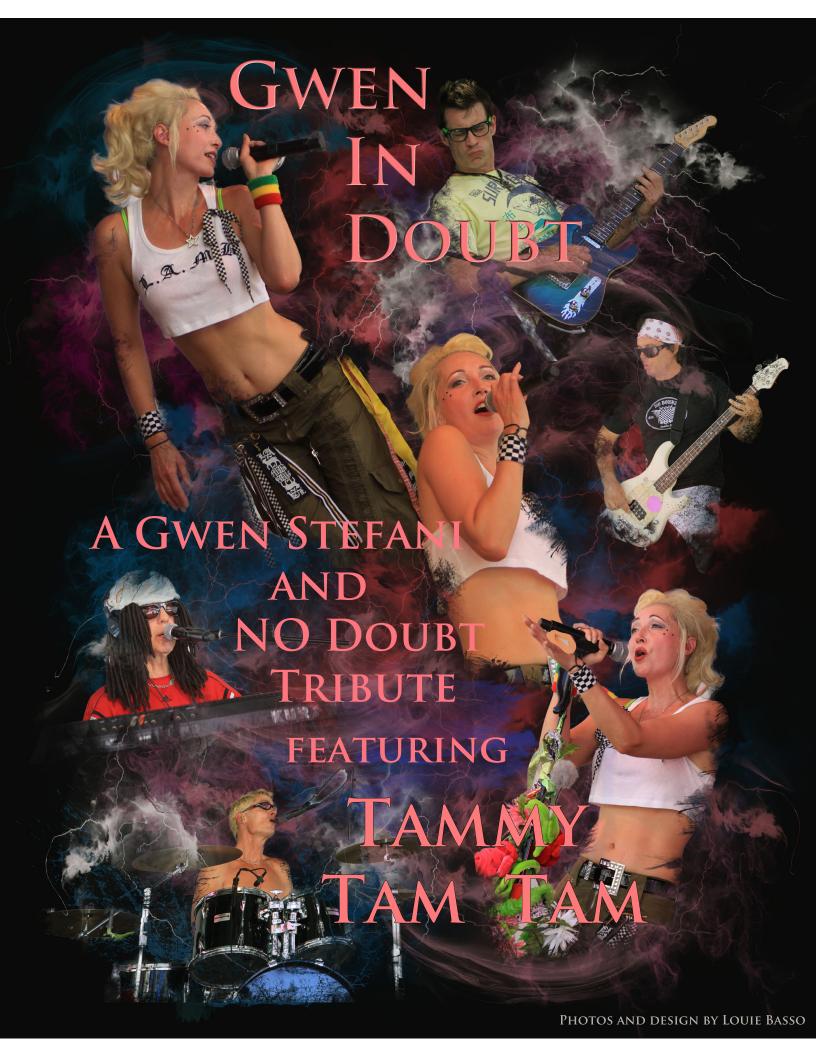

## GWEN IN DOU

## A TRIBUTE TO GWEN STEFANI AND NO DOUBT

GWEN IN DOUBT has been entertaining audiences with the high energy performances of the music of Gwen Stefani and No Doubt for nearly a decade. Whether you are a hard core fan or a newcomer to this music, the authentic vocals, staging and performances will have you on your

**TAMARA MCLEAN** TAMMY TAM TAM **LEAD** VOCALIST

SPIKE **DRUMMER BACK-UP VOCALS** 

**DAN BAUER** GUITAR **BACK-UP** VOCALS

**JOHN DABAGHIAN BAGMAN BASS GUITAR BACK UP VOCALS** 

**TOMMY MCLEAN** T-LARGE **KEYBOARDS BACK UP VOCALS**